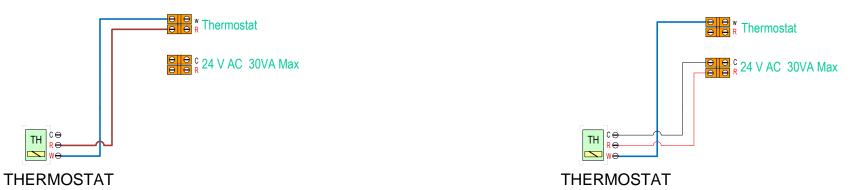

# Field Wiring for T-HL-TP-0150 DHW AUX See reverse for Thermostat Wiring Options





### Notes:

This is not an engineered drawing and does not necessarily include all the components for an entire system. It is intended as a representative sample of how the control may be wired for a sample application. It is the responsibility of the installer to seek professional advice and/or install the the system to meet all necessary codes for the jurisdiction of the actual installation.

Title

Date:

Drawn:



## **Thermostat Wiring Options**

2 Wire Thermostat

### 3 Wire Thermostat



# See reverse for **Thermostat Wiring Options**

### 4 Wire Thermostat





Notes:

This is not an engineered drawing and does not necessarily include all the components for an entire system. It is intended as a representative sample of how the control may be wired for a sample application. It is the responsibility of the installer to seek professional advice and/or install the the system to meet all necessary codes for the jurisdiction of the actual installation.

Title

Date:

Drawn: