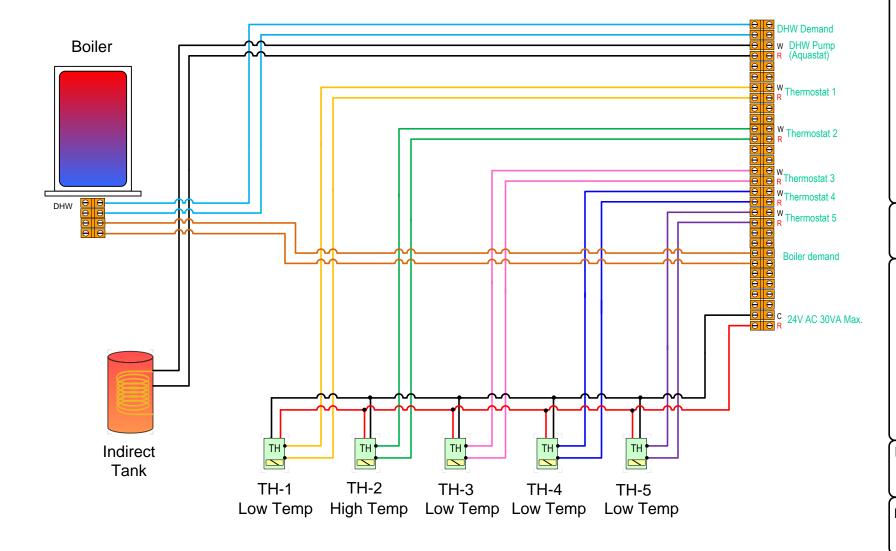

# Field Wiring for T-HL-TP-0150 DHW AUX See reverse for Thermostat Wiring Options

### Notes:

This is not an engineered drawing and does not necessarily include all the components for an entire system. It is intended as a representative sample of how the control may be wired for a sample application. It is the responsibility of the installer to seek professional advice and/or install the the system to meet all necessary codes for the jurisdiction of the actual installation.