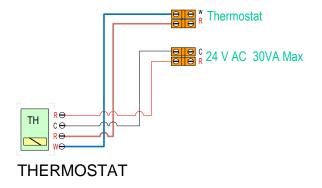

### 4 Wire Thermostat

Notes:

This is not an engineered drawing and does not necessarily include all the components for an entire system. It is intended as a representative sample of how the control may be wired for a sample application. It is the responsibility of the installer to seek professional advice and/or install the the system to meet all necessary codes for the jurisdiction of the actual installation.